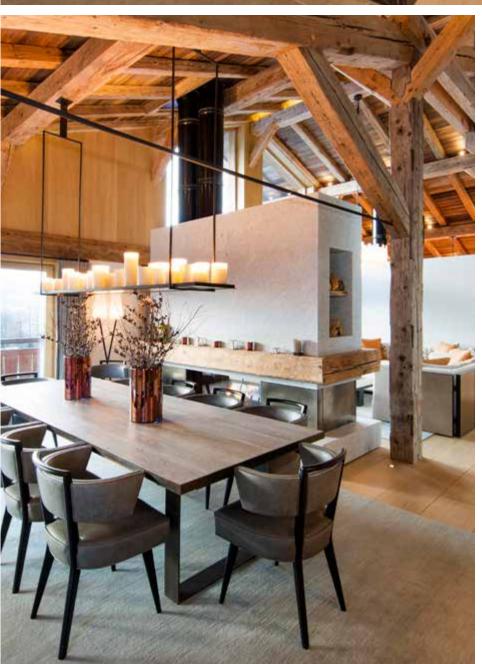

### The heart of the home.

Every home should be designed around a heart; the space where you will spend most of your time. Whether your focus is cooking, dining, or feet-up time on the couch, **the heart of the home** should be a true reflection of how you want to live.