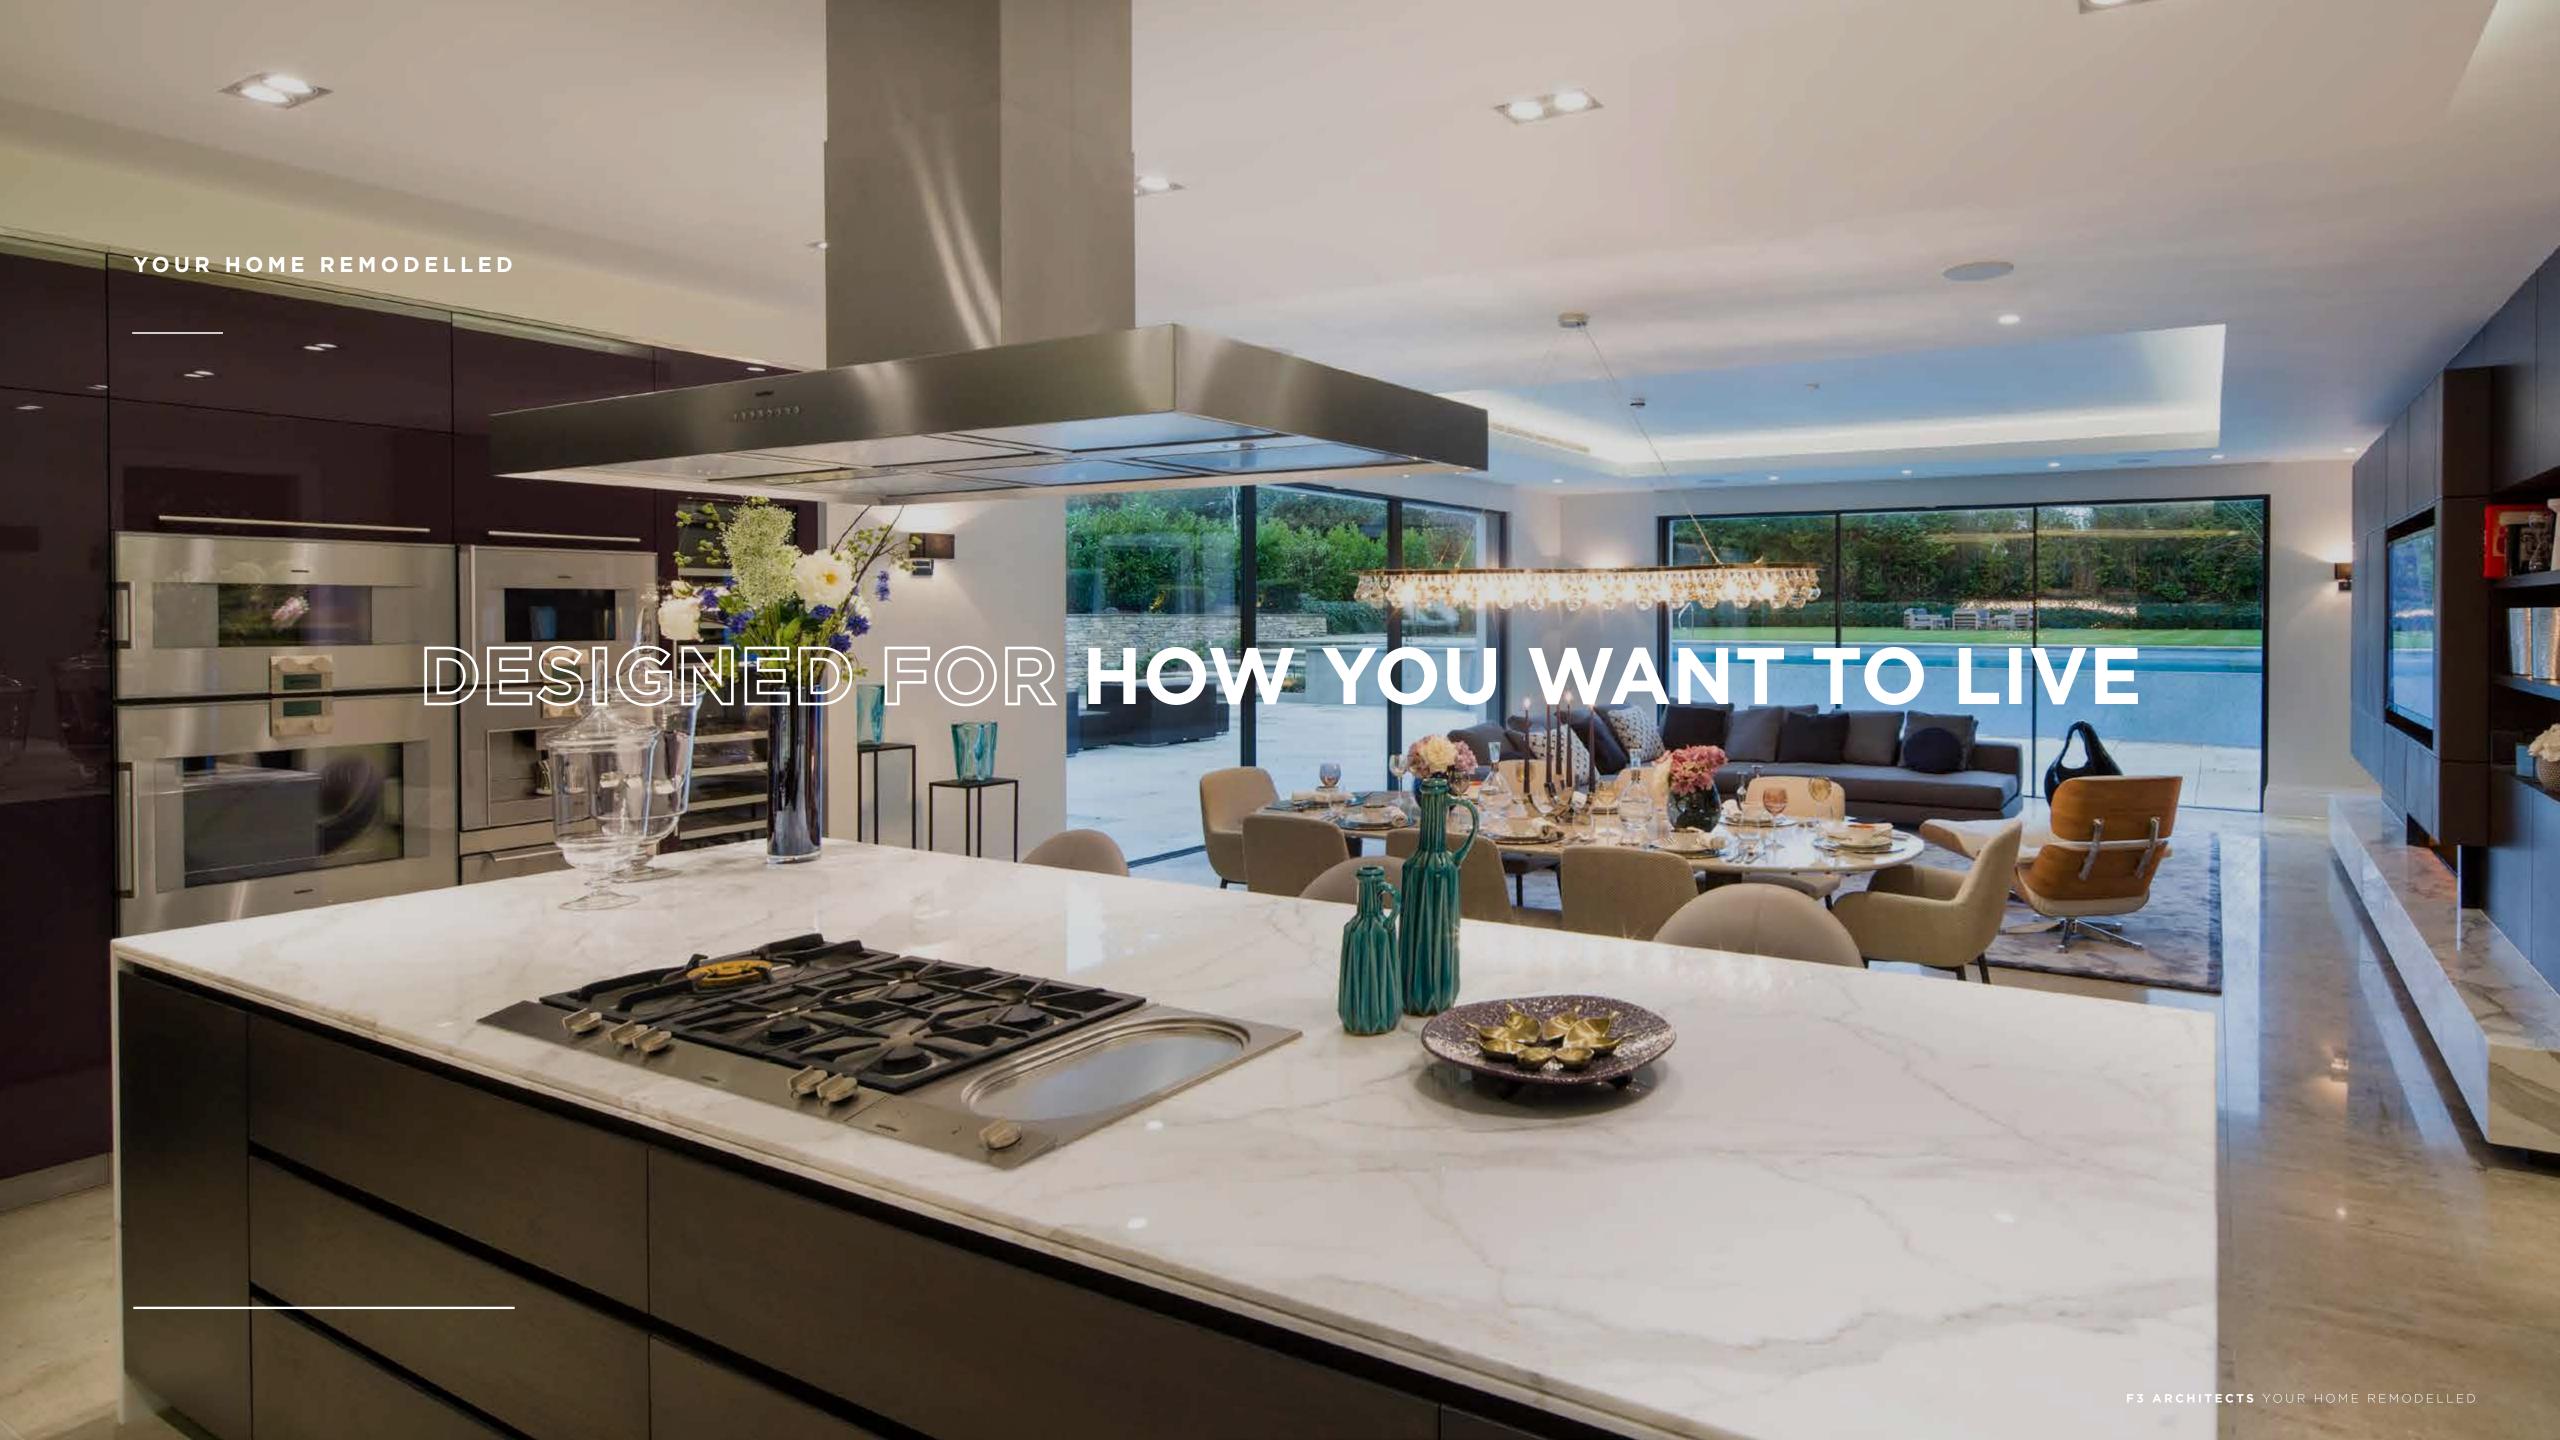

### The heart of the home.

Every home should be designed around a heart; the space where you will spend most of your time. Whether your focus is cooking, dining, or feet-up time on the couch, **the heart of the home** should be a true reflection of how you want to live.